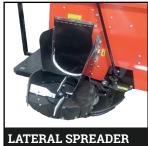

## Its strong points?

- Hydraulic power steering
- Front and back flat free wheels
  Nylon liner at the discharging auger
- 18" (457 mm) lateral spreader
  Mechanical drive, variable speed apron
- 2 years warranty (parts and labour) as an option

## TECHNICAL SPECIFICATIONS

| CAPACITY               | 70 pi³ (1.98m³) tub capacity - approximately 840 Kg            |
|------------------------|----------------------------------------------------------------|
| MOTORIZATION           | 13 HP HONDA petrol engine, electric starter                    |
| DIRECTION              | Hydraulic power steering                                       |
| FRONT LOADER           | Hydraulic front loader                                         |
| APRON                  | Mechanical drive, variable speed control                       |
| WHEELS                 | Double front wheels, flat free wheels (front and back)         |
| LATERAL SPREADER       | 18" (45.7 cm) retractable side spreader                        |
| FRAME                  | Steel frame                                                    |
| DIMENSIONS (L X l X H) | 136" X 76" <sup>5/8</sup> X 68" (345 cm X 194.7 cm X 172.6 cm) |
| WEIGHT                 | 2292 Lbs (1040 Kg)                                             |