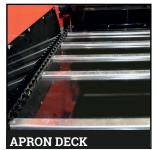

## Its strong points?

- Hydraulic power steering
- Front and back flat free wheels
  Nylon liner at the discharging auger
- 18" (457 mm) lateral spreader
  Mechanical drive, variable speed apron
- 2 years warranty (parts and labour) as an option

## TECHNICAL SPECIFICATIONS

| CAPACITY               | 70 pi³ (1.98m³) tub capacity - approximately 840 Kg            |
|------------------------|----------------------------------------------------------------|
| MOTORIZATION           | 13 HP HONDA petrol engine, electric starter                    |
| DIRECTION              | Hydraulic power steering                                       |
| FRONT LOADER           | Hydraulic front loader                                         |
| APRON                  | Mechanical drive, variable speed control                       |
| WHEELS                 | Double front wheels, flat free wheels (front and back)         |
| LATERAL SPREADER       | 18" (45.7 cm) retractable side spreader                        |
| FRAME                  | Steel frame                                                    |
| DIMENSIONS (L X l X H) | 136" X 76" <sup>5/8</sup> X 68" (345 cm X 194.7 cm X 172.6 cm) |
| WEIGHT                 | 2292 Lbs (1040 Kg)                                             |