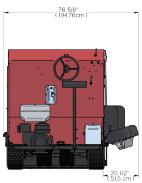

## TECHNICAL SPECIFICATIONS

| CAPACITY               | 70 pi³ (1.98m³) tub capacity - approximately 840 Kg            |
|------------------------|----------------------------------------------------------------|
| MOTORIZATION           | 13 HP HONDA petrol engine, electric starter                    |
| DIRECTION              | Hydraulic power steering                                       |
| FRONT LOADER           | Hydraulic front loader                                         |
| APRON                  | Mechanical drive, variable speed control                       |
| WHEELS                 | Double front wheels, flat free wheels (front and back)         |
| LATERAL SPREADER       | 18" (45.7 cm) retractable side spreader                        |
| FRAME                  | Steel frame                                                    |
| DIMENSIONS (L X l X H) | 136" X 76" <sup>5/8</sup> X 68" (345 cm X 194.7 cm X 172.6 cm) |
| WEIGHT                 | 2292 Lbs (1040 Kg)                                             |