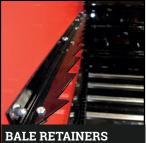

## **DESCRIPTION**

The Strawmaster is a motorized cart with a tub designed especially to load a rotocut round bale very easily thanks to its hydraulic front loader.

Bale retainers help to better unroll the bale.