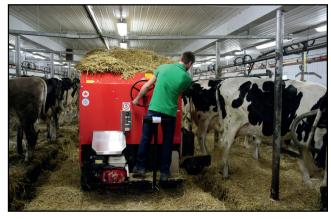

## **DESCRIPTION**

The Strawmaster is a motorized cart with a tub designed especially to load a rotocut round bale very easily thanks to its hydraulic front loader.

Bale retainers help to better unroll the bale.

Quick and efficient, it is the **perfect** machine to mulch in no time!

## Its strong points?

- Hydraulic power steering
- Front and back flat free wheels
  Nylon liner at the discharging auger
- 18" (457 mm) lateral spreader
  Mechanical drive, variable speed apron
- 2 years warranty (parts and labour) as an option









## **DETAILS**











## TECHNICAL SPECIFICATIONS

| CAPACITY               | 70 pi³ (1.98m³) tub capacity - approximately 840 Kg            |
|------------------------|----------------------------------------------------------------|
| MOTORIZATION           | 13 HP HONDA petrol engine, electric starter                    |
| DIRECTION              | Hydraulic power steering                                       |
| FRONT LOADER           | Hydraulic front loader                                         |
| APRON                  | Mechanical drive, variable speed control                       |
| WHEELS                 | Double front wheels, flat free wheels (front and back)         |
| LATERAL SPREADER       | 18" (45.7 cm) retractable side spreader                        |
| FRA