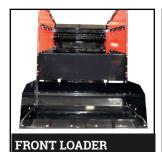

## **DESCRIPTION**

The Strawmaster is a motorized cart with a tub designed especially to load a rotocut round bale very easily thanks to its hydraulic front loader.

Bale retainers help to better unroll the bale.

## TECHNICAL SPECIFICATIONS

| CAPACITY               | 70 pi³ (1.98m³) tub capacity - approximately 840 Kg            |
|------------------------|----------------------------------------------------------------|
| MOTORIZATION           | 13 HP HONDA petrol engine, electric starter                    |
| DIRECTION              | Hydraulic power steering                                       |
| FRONT LOADER           | Hydraulic front loader                                         |
| APRON                  | Mechanical drive, variable speed control                       |
| WHEELS                 | Double front wheels, flat free wheels (front and back)         |
| LATERAL SPREADER       | 18" (45.7 cm) retractable side spreader                        |
| FRAME                  | Steel frame                                                    |
| DIMENSIONS (L X l X H) | 136" X 76" <sup>5/8</sup> X 68" (345 cm X 194.7 cm X 172.6 cm) |
| WEIGHT                 | 2292 Lbs (1040 Kg)                                             |