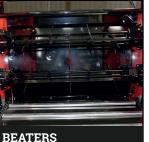

## **DESCRIPTION**

The Strawmaster is a motorized cart with a tub designed especially to load a rotocut round bale very easily thanks to its hydraulic front loader.

Bale retainers help to better unroll the bale.

## Its strong points?

- Hydraulic power steering
- Front and back flat free wheels
  Nylon liner at the discharging auger
- 18" (457 mm) lateral spreader
  Mechanical drive, variable speed apron
- 2 years warranty (parts and labour) as an option