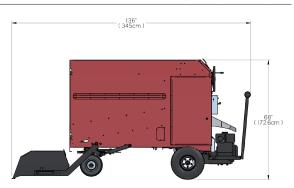

## TECHNICAL SPECIFICATIONS

| CAPACITY               | 70 pi³ (1.98m³) tub capacity - approximately 840 Kg            |
|------------------------|----------------------------------------------------------------|
| MOTORIZATION           | 13 HP HONDA petrol engine, electric starter                    |
| DIRECTION              | Hydraulic power steering                                       |
| FRONT LOADER           | Hydraulic front loader                                         |
| APRON                  | Mechanical drive, variable speed control                       |
| WHEELS                 | Double front wheels, flat free wheels (front and back)         |
| LATERAL SPREADER       | 18" (45.7 cm) retractable side spreader                        |
| FRAME                  | Steel frame                                                    |
| DIMENSIONS (L X l X H) | 136" X 76" <sup>5/8</sup> X 68" (345 cm X 194.7 cm X 172.6 cm) |
| WEIGHT                 | 2292 Lbs (1040 Kg)                                             |