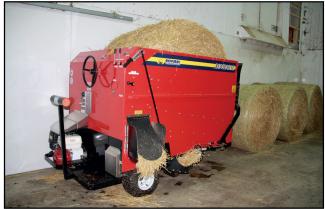

## **DESCRIPTION**

The Strawmaster is a motorized cart with a tub designed especially to load a rotocut round bale very easily thanks to its hydraulic front loader.

Bale retainers help to better unroll the bale.

Quick and efficient, it is the **perfect** machine to mulch in no time!