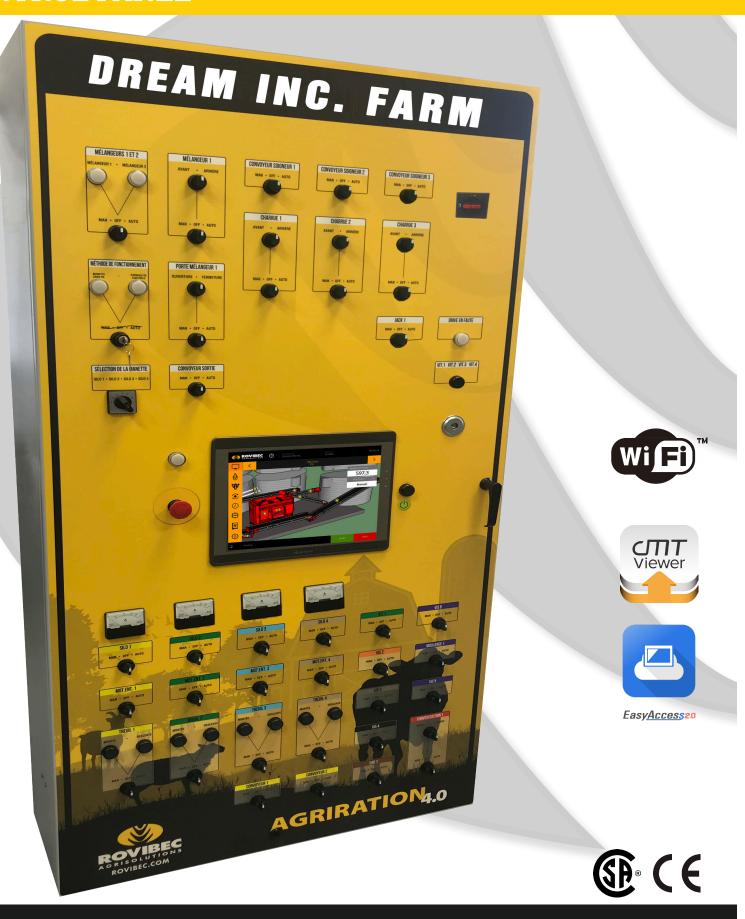

## **CONTROL PANEL**

AGRIRATION<sub>4.0</sub>

## Are you ready to enter Agriculture 4.0?

The new generation of Agriration 4.0 control panel takes you into **a new management mode** of your farm!

- Access to **all your data**, at any time, via the Wifi network
- **Remote** monitoring, **in real time**, via a clear and complete display of activities
- Fluid and intuitiv navigation, a completely redesigned menu
- Simplified ingredient management, and dry matter management
- Complete history of recipes and alarm provided
- Inventory tracking
- Possibility to connect up to 5 cameras
- Easy management of contact groups in case of emergency: contact by email or text message
- **Remote data sharing**, with a nutritionist, a technician or any other specialist
- Meets North-american and European certification standards (CSA, UL, CE)
- Available in 240V-1PH or 380V/600V-3Ph