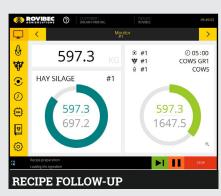

iration 4.0 control panel takes you into **a new management mode** of your farm!



- Access to **all your data**, at any time, via the Wifi network
- **Remote** monitoring, **in real time**, via a clear and complete display of activities
- Fluid and intuitiv navigation, a completely redesigned menu
- Simplified ingredient management, and dry matter management
- Complete history of recipes and alarm provided
- Inventory tracking
- Possibility to connect up to 5 cameras
- Easy management of contact groups in case of emergency: contact by email or text message
- **Remote data sharing**, with a nutritionist, a technician or any other specialist
- Meets North-american and European certification standards (CSA, UL, CE)
- Available in 240V-1PH or 380V/600V-3Ph

## YOUR FARM AT YOUR FINGERTIPS!