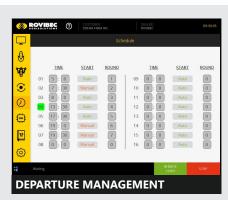

## Are you ready to enter Agriculture 4.0?

The new generation of Agriration 4.0 control panel takes you into **a new management mode** of your farm!

- Access to **all your data**, at any time, via the Wifi network
- **Remote** monitoring, **in real time**, via a clear and complete display of activities
- Fluid and intuitiv navigation, a completely redesigned menu
- Simplified ingredient management, and dry matter management
- Complete history of recipes and alarm provided
- Inventory tracking
- Possibility to connect up to 5 cameras
- Easy management of contact groups in case of emergency: contact by email or text message
- **Remote data sharing**, with a nutritionist, a technician or any other specialist
- Meets North-american and European certification standards (CSA, UL, CE)
- Available in 240V-1PH or 380V/600V-3Ph