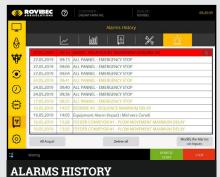

## Are you ready to enter Agriculture 4.0?

The new generation of Agriration 4.0 control panel takes you into **a new management mode** of your farm!

- Access to **all your data**, at any time, via the Wifi network
- **Remote** monitoring, **in real time**, via a clear and complete display of activities
- Fluid and intuitiv navigation, a completely redesigned menu
- Simplified ingredient management, and dry matter management
- Complete history of recipes and alarm provided
- Inventory tracking
- Possibility to connect up to 5 cameras
- Easy management of contact groups in case of emergency: contact by email or text message
- **Remote data sharing**, with a nutritionist, a technician or any other specialist
- Meets North-american and European certification standards (CSA, UL, CE)
- Available in 240V-1PH or 380V/600V-3Ph