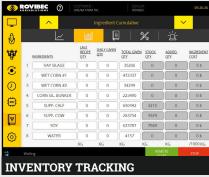

## Are you ready to enter Agriculture 4.0?

The new generation of Agriration 4.0 control panel takes you into **a new management mode** of your farm!

- Access to **all your data**, at any time, via the Wifi network
- **Remote** monitoring, **in real time**, via a clear and complete display of activities
- Fluid and intuitiv navigation, a completely redesigned menu
- Simplified ingredient management, and dry matter management
- Complete history of recipes and alarm provided
- Inventory tracking
- Possibility to connect up to 5 cameras
- Easy management of contact groups in case of emergency: contact by email or text message
- **Remote data sharing**, with a nutritionist, a technician or any other specialist
- Meets North-american and European certification standards (CSA, UL, CE)
- Available in 240V-1PH or 380V/600V-3Ph