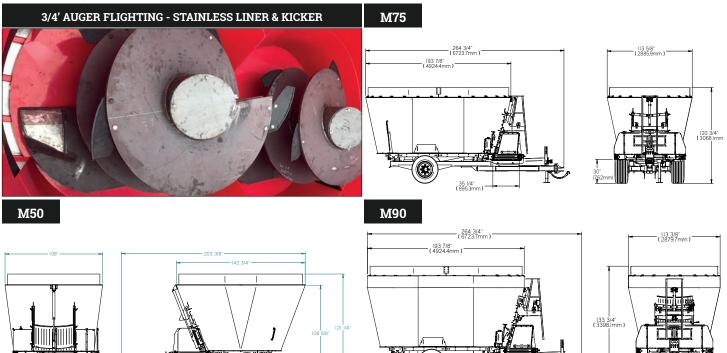

### **DESCRIPTION**

A simple mixer, designed to last and have it done well and efficiently. An exceptional and proven mixing quality.

Available in 3 models, ranging from 440 to 900 cubic feet.

- 3/4" auger flighting in **44W steel**
- Stainless steel auger kicker plate
- 5 knives per auger, possibility up to 7
- Stainless steel liner inside the tub\*
- Front centered door with hydraulic cylinder
- 2-sided hydraulic discharge conveyor
- *Heavy Duty* planetary
- A 2-years warranty (parts)\*

#### STANDARD EQUIPMENT

- 5 knives per auger (4 tungsten, 2 strong backs and 1 vertical)
- 3/4" (19 mm) auger flighting in 44W steel
- Stainless steel auger kicker plate
- Manual restrictor plates
- 540 rpm or 1000 rpm PTO
- 3/4" (19 mm) floor and 1/4" (6 mm) walls in 44W steel
  42" (106 cm) front centered door
- 36" (91,5 cm) flat conveyor 8' (243 cm) hydraulic
- Left/right discharge
- Stainless steel conveyor pan & HD stainless steel chain
- 4 point scale system and scale
- Independent oil reservoirs QUICK-CONNECT

## SPECIFICATIONS

| CAPACITY<br>STRUCK CAPACITY<br>WITH 12" (30 CM) EXTENSION<br>MAX PAYLOAD | ■ <b>M50</b><br>440 ft3 (12.5m3)<br>500 ft3 (14 m3)<br>10 000 Lbs (4 535 Kg)    | <b>M75</b><br>625 ft3 (18.4<br>750 ft3 (21 r<br>15 000 Lbs ( | n3)                                     | ■ <b>M90</b><br>775 ft3 (21.4m3)<br>900 ft3 (24 m3)<br>17 600 Lbs (8 000 Kg) |  |
|--------------------------------------------------------------------------|---------------------------------------------------------------------------------|--------------------------------------------------------------|-----------------------------------------|------------------------------------------------------------------------------|--|
| SCALE SYSTEM                                                             | 4 load cells and DIGI-STAR EZ2500 or DYNAMICA DG400 scale                       |                                                              |                                         |                                                                              |  |
| DRIVE / PTO                                                              | 540 RPM or 1000 RPM, C/V available as an option                                 |                                                              |                                         |                                                                              |  |
| DISCHARGE GROUND CLEARANCE                                               | <b>M50</b> : 34" (86.4 cm)                                                      | M75 - M9                                                     | <b>M75</b> - <b>M90</b> : 36" (91,5 cm) |                                                                              |  |
| TIRES                                                                    | <ul> <li>M50: 2 tires 15.0/55R17</li> <li>M75 - M90: 2 tires 445/4</li> </ul>   |                                                              |                                         |                                                                              |  |
| MINIMUM POWER REQUIREMENT                                                | ■ <b>M50</b> : 85 HP                                                            | <b>M75</b> : 120 HP                                          | <b>M90</b> : 1                          | 50 HP                                                                        |  |
| INCLUSIONS ADDED VERSION PRO                                             | <ul> <li>24" stainless steel liner</li> <li>2-years warranty (parts)</li> </ul> |                                                              |                                         |                                                                              |  |
| EMPTY WEIGHT                                                             | <b>M50</b> : 10 500 Lbs (4 750                                                  | Kg) 🔳 M75: 15 000                                            | Lbs (6 800 Kg)                          | <b>M90</b> : 16 000 Lbs (7 300Kg                                             |  |