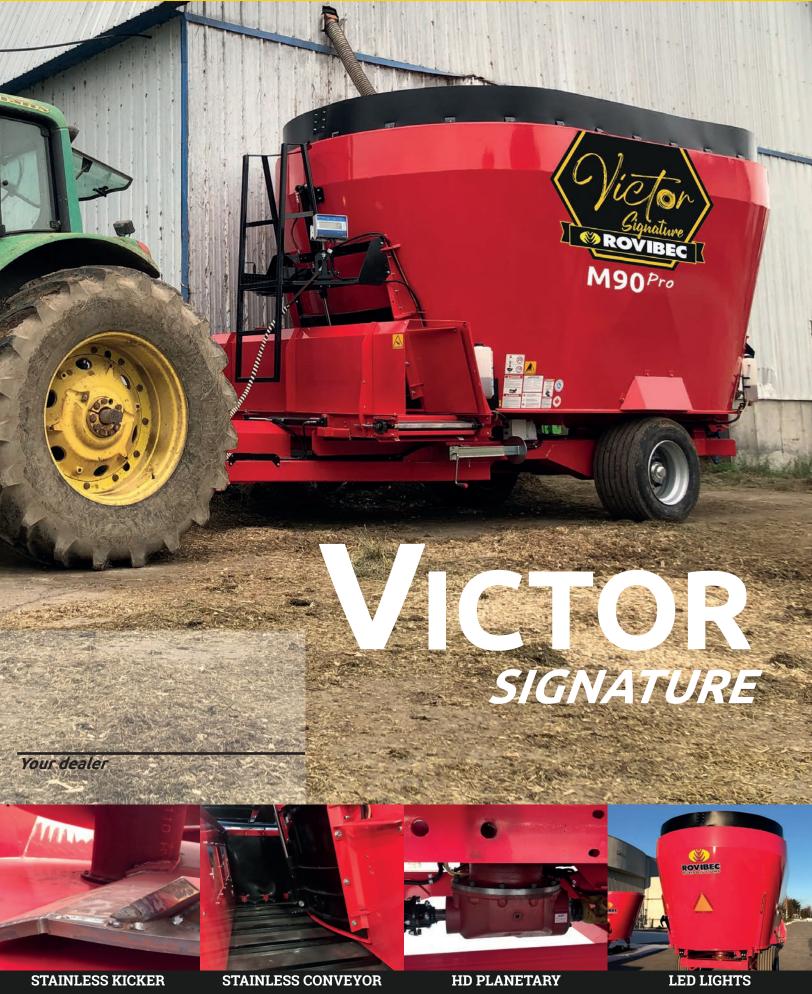

# **TMR MIXER**

## **PULL-TYPE**

### **DESCRIPTION**

A simple mixer, designed to last and have it done well and efficiently. An exceptional and proven mixing quality.

Available in 3 models, ranging from 440 to 900 cubic feet.

- 3/4" auger flighting in **44W steel**
- Stainless steel auger kicker plate
- 5 knives per auger, possibility up to 7
- Stainless steel liner inside the tub\*
- Front centered door with hydraulic cylinder
- 2-sided hydraulic discharge conveyor
- *Heavy Duty* planetary
- A 2-years warranty (parts)\*

#### STANDARD EQUIPMENT

- 5 knives per auger (4 tungsten, 2 strong backs and 1 vertical)
- 3/4" (19 mm) auger flighting in 44W steel
- Stainless steel auger kicker plate
- Manual restrictor plates
- 540 rpm or 1000 rpm PTO
- 3/4" (19 mm) floor and 1/4" (6 mm) walls in 44W steel
  42" (106 cm) front centered door
- 36" (91,5 cm) flat conveyor 8' (243 cm) hydraulic
- Left/right discharge
- Stainless steel conveyor pan & HD stainless steel chain
- 4 point scale system and scale
- Independent oil reservoirs QUICK-CONNECT

35 I/4" 1 895 4mm

30"

- Removable Hitch
- Viewing platform and safe ladder
- LED lights